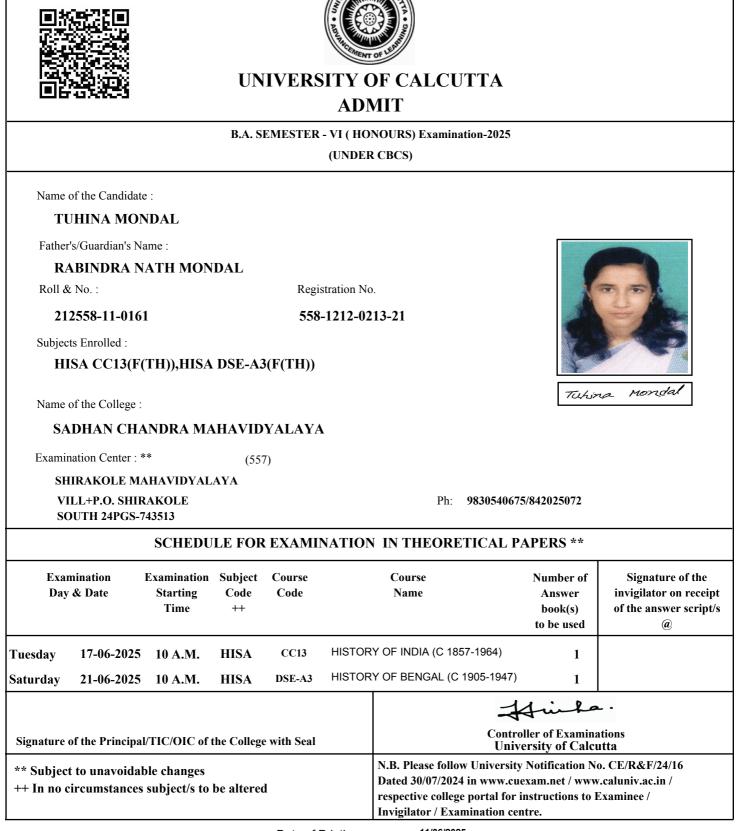

#### B.A. SEMESTER - VI (HONOURS) Examination-2025

(UNDER CBCS)

Name of the Candidate :

#### PAROMITA THANADAR

Father's/Guardian's Name :

#### KALIPADA THANADAR

Roll & No. :

#### 202558-11-0162

558-1212-0226-20

Registration No.

Subjects Enrolled :

## SANA CC13(F(TH)),SANA CC14(F(TH)),SANA DSE-A3(F(TH)),SANA DSE-B4(F(TH))

(557)

Name of the College :

#### SADHAN CHANDRA MAHAVIDYALAYA

Examination Center : \*\*

SHIRAKOLE MAHAVIDYALAYA

VILL+P.O. SHIRAKOLE SOUTH 24PGS-743513 Ph: 9830540675/842025072

#### SCHEDULE FOR EXAMINATION IN THEORETICAL PAPERS \*\* Examination **Examination Subject** Course Course Number of Signature of the Code Day & Date Starting Code Name Answer invigilator on receipt Time ++ book(s) of the answer script/s to be used (a) **INDIAN ONTOLOGY & EPISTEMOLOGY** Tuesday 17-06-2025 10 A.M. SANA **CC13** 1 SANSKRIT COMPOSITION & Thursday 19-06-2025 10 A.M. **SANA CC14** 1 COMMUNICATION VYAKARANA Saturday 21-06-2025 10 A.M. **SANA** DSE-A3 1 VEDA DSE-B4 Monday 23-06-2025 10 A.M. SANA 1 2 **Controller of Examinations** Signature of the Principal/TIC/OIC of the College with Seal **University of Calcutta** N.B. Please follow University Notification No. CE/R&F/24/16 \*\* Subject to unavoidable changes Dated 30/07/2024 in www.cuexam.net / www.caluniv.ac.in / ++ In no circumstances subject/s to be altered respective college portal for instructions to Examinee / Invigilator / Examination centre.