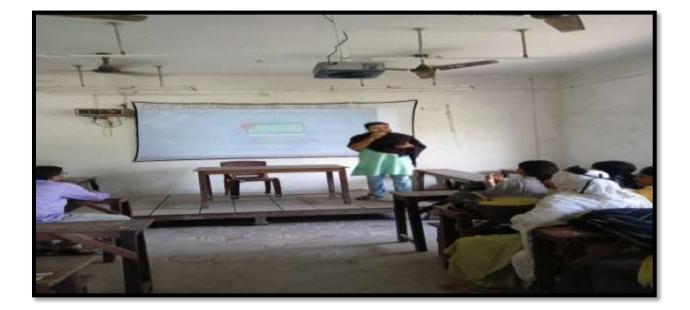

#### Workshop Report: Computer Literacy Drive: A B C D of ICT

Workshop Theme: Skill Enhancement Initiative

Workshop Title: Computer Literacy Drive: A B C D of ICT

Organized On: 21st December 2021

Organized By: Internal Quality Assurance Cell (IQAC), Sadhan Chandra Mahavidyalaya

**Speaker:**Rohan Islam (Assistant Professor, Department of Bengali, Sadhan Chandra Mahavidyalaya)

Venue: Room no 103, Sadhan Chandra Mahavidyalaya

**Students Participated:** 55

**Program Objective:**The primary objective of the workshop was to enhance students' computer literacy and proficiency in information and communication technology (ICT) tools. The workshop aimed to provide participants with a comprehensive understanding of the fundamentals of ICT, covering topics such as basic computer operations, internet usage, digital literacy, and the utilization of ICT tools for academic and professional purposes.