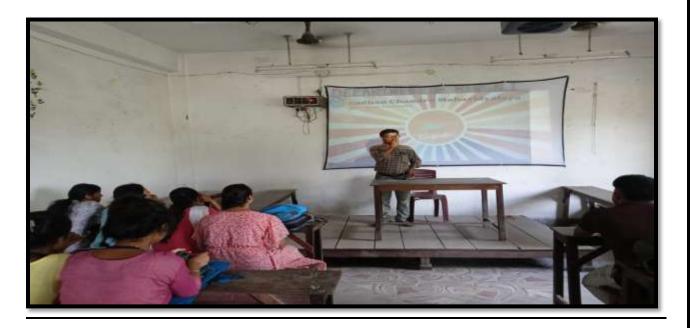

#### **Report on Know Your Computer**

Workshop Theme: Skill Enhancement Initiative Program Title: Know your Computer Organized On: 27th May 2022 Organized By: IQAC, Sadhan Chandra Mahavidyalaya Speaker: Soumen Manna Venue: Room No. 204, Sadhan Chandra Mahavidyalaya Students Participated: 29

**Program Objectives:** On the 27th of May 2027, Sadhan Chandra Mahavidyalaya's Internal Quality Assurance Cell (IQAC) organized a workshop titled "Know your Computer" under the theme of Skill Enhancement Initiative. The workshop aimed to equip students with fundamental computer skills, enhancing their capacity to effectively utilize technology in their academic and future professional endeavors.