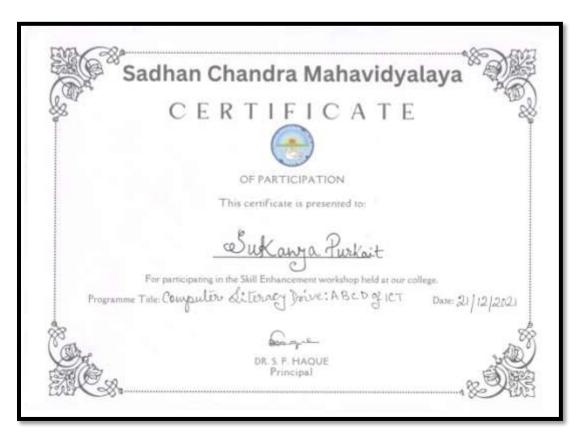

#### Sample of Participant Certificate

#### Workshop Report: Computer Literacy Drive: A B C D of ICT

Workshop Theme: Skill Enhancement Initiative

Workshop Title: Computer Literacy Drive: A B C D of ICT

Organized On: 21st December 2021

Organized By: Internal Quality Assurance Cell (IQAC), Sadhan Chandra Mahavidyalaya