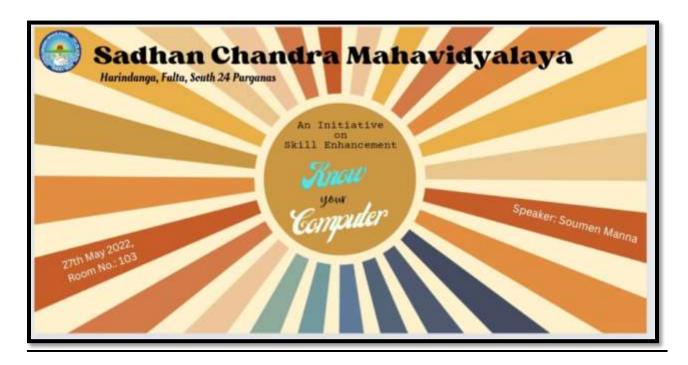

#### **Brochure of the Program**

#### **Report on Know Your Computer**

Workshop Theme: Skill Enhancement Initiative Program Title: Know your Computer Organized On: 27th May 2022 Organized By: IQAC, Sadhan Chandra Mahavidyalaya Speaker: Soumen Manna Venue: Room No. 204, Sadhan Chandra Mahavidyalaya Students Participated: 29