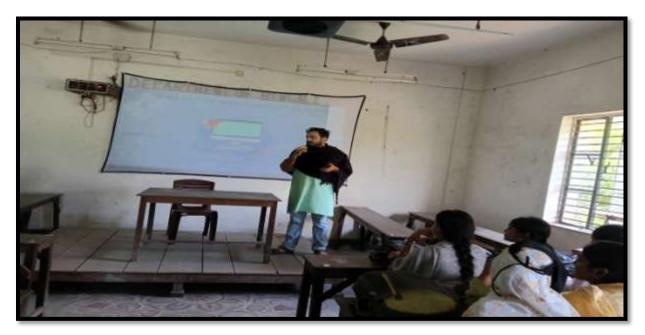

#### Workshop Report: Computer Literacy Drive: A B C D of ICT

Workshop Theme: Skill Enhancement Initiative

Workshop Title: Computer Literacy Drive: A B C D of ICT

Organized On: 21st December 2021

Organized By: Internal Quality Assurance Cell (IQAC), Sadhan Chandra Mahavidyalaya

**Speaker:**Rohan Islam (Assistant Professor, Department of Bengali, Sadhan Chandra Mahavidyalaya)

Venue: Room no 103, Sadhan Chandra Mahavidyalaya

**Students Participated:** 55

**Program Objective:**The primary objective of the workshop was to enhance students' computer literacy and proficiency in information and communication technology (ICT) tools. The workshop aimed to provide participants with a comprehensive understanding of the fundamentals of ICT, covering topics such as basic computer operations, internet usage, digital literacy, and the utilization of ICT tools for academic and professional purposes.